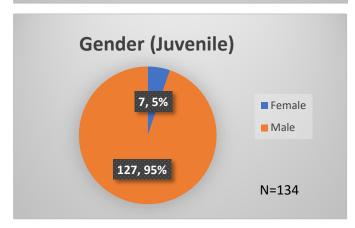

## Daily Data Dashboard – August 31, 2023 Demographics for JTDC Population Thursday Morning Midnight Count

Total # of probation Involved youth<sup>1</sup>: 1,291

Data sources: cFive Supervisor – Probation Population and RMIS – JTDC Population