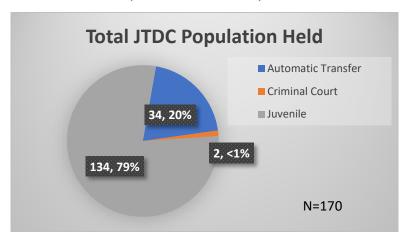

## Daily Data Dashboard – August 31, 2023 Demographics for JTDC Population Thursday Morning Midnight Count

Total # of probation Involved youth<sup>1</sup>: 1,291

Data sources: cFive Supervisor – Probation Population and RMIS – JTDC Population

<sup>\*</sup>Age, Gender and Race for Criminal Court population (N=2) is not represented in this report.