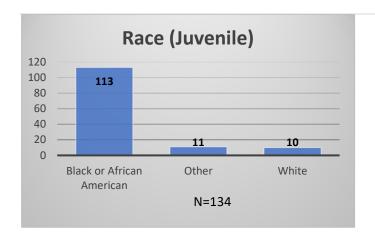

## Daily Data Dashboard – August 31, 2023 Demographics for JTDC Population Thursday Morning Midnight Count

Total # of probation Involved youth<sup>1</sup>: 1,291

Data sources: cFive Supervisor – Probation Population and RMIS – JTDC Population