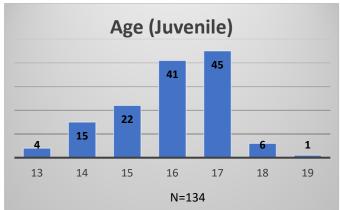

## Daily Data Dashboard – August 31, 2023 Demographics for JTDC Population Thursday Morning Midnight Count

Total # of probation Involved youth<sup>1</sup>: 1,291

Data sources: cFive Supervisor – Probation Population and RMIS – JTDC Population