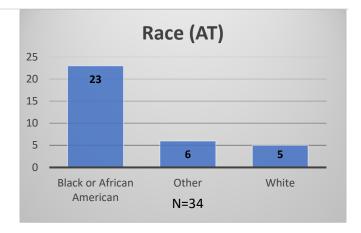

<sup>\*</sup>Age, Gender and Race for Criminal Court population (N=2) is not represented in this report.