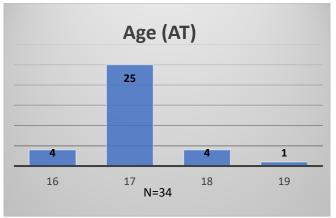

## Daily Data Dashboard – August 31, 2023 Demographics for JTDC Population Thursday Morning Midnight Count

Total # of probation Involved youth<sup>1</sup>: 1,291

Data sources: cFive Supervisor – Probation Population and RMIS – JTDC Population

<sup>\*</sup>Age, Gender and Race for Criminal Court population (N=2) is not represented in this report.