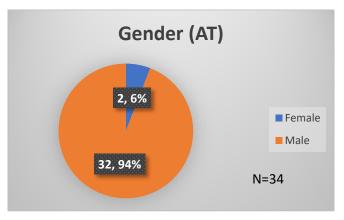

<sup>\*</sup>Age, Gender and Race for Criminal Court population (N=2) is not represented in this report.